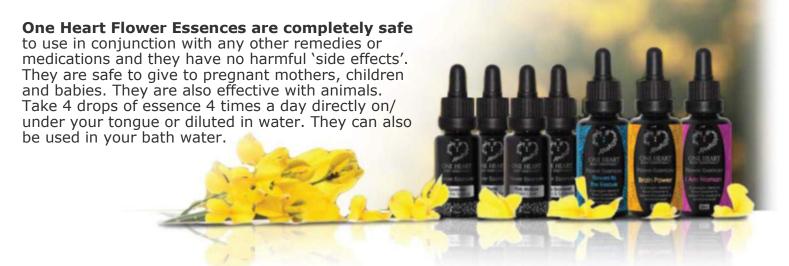

## The 38 Languedoc Flower Essences

These are 15ml concentrates/stock remedies. Each bottle contains approximately 280 drops which make an average of 70 individual remedies to either share or take personally. To make a personal remedy, add 4 drops of the concentrate to a 15ml – 30ml bottle of water (and brandy, if remedy will not be consumed within the week). Alternatively, you can take the remedy directly from the bottle, undiluted, and you will have the same results.

General dose is 4 drops 4 times a day.

To choose your personal remedy – first and foremost use your intuition. Choose the ones that "talk to you"; the ones that you relate to

You can also use muscle testing or any method of dowsing to chose your remedies. It is advised to work with 4-6 remedies at a time, at the most, in order to allow the process to fully unfold in you.

#### Synergistic Blends

These are specially prepared formulas designed to bring about a specific outcome. These essences can contain up to 12 different single remedies which work together in harmony and which enhance the action of each other. In this way they create a powerful synergy which can bring about amazing results.

These are 30ml bottles which average 5 weeks of use. Average dosage: 4 drops 4 times a day directly in the mouth or in water.