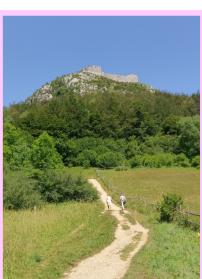

These were the healing and spiritual energies which inspired the Cathars and which are at the heart of the mysteries surrounding the Templar Knights. During the shared 11 days together, we will walk the land absorbing these energies, we will do special ceremonies and meditations, anoint ourselves with essential oils and flower essences, activating ancient codes of wisdom within us. We will pilgrimage to sacred sites in Nature for personal and collective healing. We will visit churches and caves dedicated to Mary Magdalene and the Goddess tradition. The enigmatic & famous Rennes Le Chateau, Montsegur, Rennes Les Baines, Mt Bugarach, Limoux, and Couiza are included.

#### Walking In The Footsteps Of The Magdalene

The workshop duration is 11 days and 10 nights. The workshop officially starts at 7pm, dinnertime, on the 23rd of June and ends after breakfast Thursday the 3rd of July at 10am.