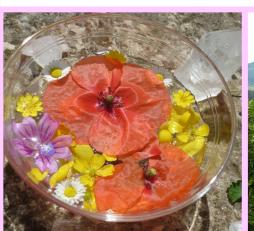

We will be immersed in the land from which I have created my 'One Heart' flower essences, which are overshadowed by Mary Magdalene. We will meet and experience these special wild flowers firsthand. We will have the opportunity to learn how to make flower essences by making a group flower essence, which we will take home with us, to further anchor our healing & transformation in the following weeks and months to come.